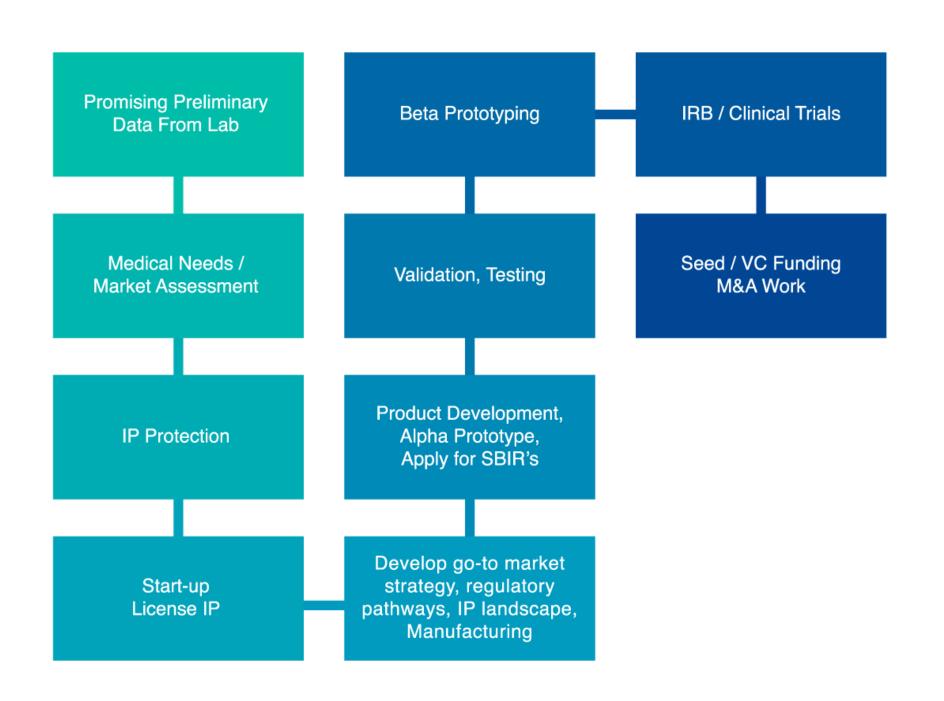

#### FROM THE LAB TO THE MARKET

### BioENGINE

- BioEngineering, Innovation & Entrepreneurship Accelerator
- Designed to chaperone and support the most promising projects from UCI across the ""valley of death"
- Technical / Faculty Leadership
  - Michelle Khine, Director of BioENGINE (IFI)
  - o Elliot Botnivik, Abe Lee
- Venture funding of digital health companies surpassed \$4B in 2014